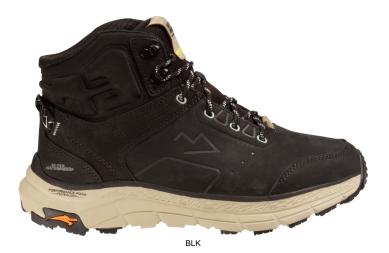

# TAMBO MID

Waterproof leather hiking shoe that keeps your feet dry, ventilated and firmly grounded with its high-grip rubber outsole.

| Upper            | Waterproof Leather                                                |
|------------------|-------------------------------------------------------------------|
| Lining           | Membrane, 3D-Mesh                                                 |
| Footbed          | SJ foam footbed                                                   |
| Outsole          | Phylon/Rubber (NBR)                                               |
| Size range       | EU 40-47 / UK 7.0-12.0 / US 7.5-13.0<br>JPN 25.5-31 / KOR 260-310 |
| Sample<br>weight | 0.510 kg                                                          |
|                  |                                                                   |