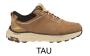

# **TAMBO**

|       | •                                                                 |
|-------|-------------------------------------------------------------------|
| ## ## | ## ##                                                             |
| ## ## | 3D ##, ####                                                       |
| ###   | SJ # ####                                                         |
| ###   | ###/##                                                            |
| ## ## | EU 40-47 / UK 7.0-12.0 / US 7.5-13.0<br>JPN 25.5-31 / KOR 260-310 |
| ## ## | 0.462 kg                                                          |
|       |                                                                   |

SJ Foam Adventure footbed

long days outdoors.

## Tiger Grip ##

150% better grip and traction than standard outsoles – even on wet, rocky or uneven terrain.

### Performance Foam Technology (PFT)

Lightweight, flexible and durable foam designed to enhance comfort and reduce fatigue on long treks.

# ### ##

Made with recycled materials and components reducing environmental impact without compromising performance.

Dual-density recycled PU foam and breathable top

layer fight fatigue, odour and irritation - perfect for