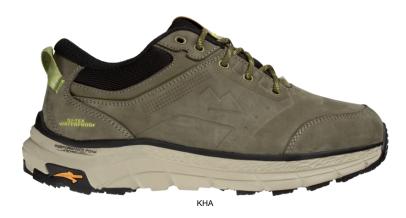

# **TAMBO**

|       | •                                                                 |
|-------|-------------------------------------------------------------------|
| ## ## | ## ##                                                             |
| ## ## | 3D ##, ####                                                       |
| ###   | SJ # ####                                                         |
| ###   | ###/##                                                            |
| ## ## | EU 40-47 / UK 7.0-12.0 / US 7.5-13.0<br>JPN 25.5-31 / KOR 260-310 |
| ## ## | 0.462 kg                                                          |
|       |                                                                   |

SJ Foam Adventure footbed

long days outdoors.

## Tiger Grip ##

150% better grip and traction than standard outsoles – even on wet, rocky or uneven terrain.

### Performance Foam Technology (PFT)

Lightweight, flexible and durable foam designed to enhance comfort and reduce fatigue on long treks.

# ### ##

Made with recycled materials and components reducing environmental impact without compromising performance.

Dual-density recycled PU foam and breathable top

layer fight fatigue, odour and irritation - perfect for