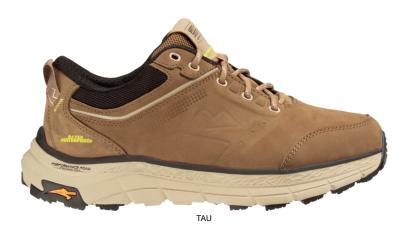

# **TAMBO**

Waterproof leather hiking shoe that keeps your feet dry, ventilated and firmly grounded with its high-grip rubber outsole.

| Upper            | Waterproof Leather  |
|------------------|---------------------|
| Lining           | 3D-Mesh, Membrane   |
| Footbed          | SJ FOAM ADVENTURE   |
| Outsole          | Phylon/Rubber (NBR) |
| Sample<br>weight | 0.462 kg            |

## Breathable leather upper

Natural leather provides a high degree of wearer comfort combined with durability in versatile applications.

## Waterproof (WR)

Waterproof footwear prevents liquids to enter into the shoe.

#### **Rubber outsole**

Rubber outsoles provide versatile functions that make them suitable for many areas of application: excellent cut resistance, heat and cold resistance, high flexibility at cold temperatures, resistance against oil, fuel and many chemicals.