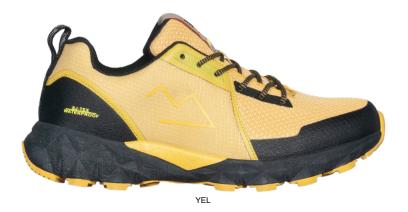

# **TAMAN**

Versatile and waterproof trail shoe that offers the ultimate blend of grip, comfort and breathability. Made to combine outdoor performance with an urban look.

| Upper            | TPU, Mesh           |
|------------------|---------------------|
| Lining           | Mesh, Membrane      |
| Footbed          | SJ FOAM ADVENTURE   |
| Outsole          | Phylon/Rubber (NBR) |
| Sample<br>weight | 0.395 kg            |