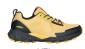

# **TAMAN**

Versatile and waterproof trail shoe that offers the ultimate blend of grip, comfort and breathability. Made to combine outdoor performance with an urban look.

| Upper            | TPU, Mesh           |
|------------------|---------------------|
| Lining           | Mesh, Membrane      |
| Footbed          | SJ FOAM ADVENTURE   |
| Outsole          | Phylon/Rubber (NBR) |
| Sample<br>weight | 0.395 kg            |