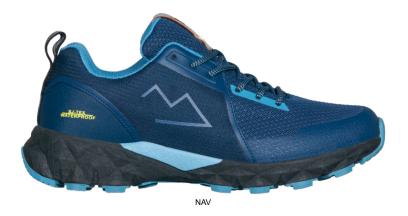

# **TAMAN**

Versatile and waterproof trail shoe that offers the ultimate blend of grip, comfort and breathability. Made to combine outdoor performance with an urban look.

| Upper            | TPU, Mesh           |
|------------------|---------------------|
| Lining           | Mesh, Membrane      |
| Footbed          | SJ FOAM ADVENTURE   |
| Outsole          | Phylon/Rubber (NBR) |
| Sample<br>weight | 0.395 kg            |

# SJ-TEX

SJ Tex is a high-performance membrane that offers waterproof protection without compromising breathability.

#### Breathable upper

Increased moisture and temperature management for extended wearer comfort.

# SJ Foam Adventure

Featuring two layers of recycled PU foam with different densities and a recycled polyester top layer, the SJ Foam Adventure is perfect for long hikes and demanding outdoor activities.

# Rubber outsole

Rubber outsoles provide versatile functions that make them suitable for many areas of application: excellent cut resistance, heat and cold resistance, high flexibility at cold temperatures, resistance against oil, fuel and many chemicals.