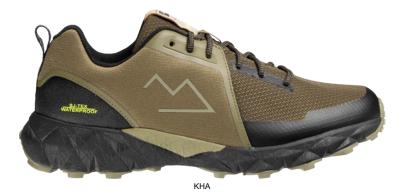

# TAMAN

Versatile and waterproof trail shoe that offers the ultimate blend of grip, comfort and breathability. Made to combine outdoor performance with an urban look.

| Upper            | TPU, Mesh           |
|------------------|---------------------|
| Lining           | Mesh, Membrane      |
| Footbed          | SJ FOAM ADVENTURE   |
| Outsole          | Phylon/Rubber (NBR) |
| Sample<br>weight | 0.395 kg            |
|                  |                     |

Featuring two layers of recycled PU foam with

different densities and a recycled polyester top

layer, the SJ Foam Adventure is perfect for long hikes and demanding outdoor activities.

**SJ Foam Adventure** 

#### SJ-TEX

SJ Tex is a high-performance membrane that offers waterproof protection without compromising breathability.

#### **Rubber outsole**

Rubber outsoles provide versatile functions that make them suitable for many areas of application: excellent cut resistance, heat and cold resistance, high flexibility at cold temperatures, resistance against oil, fuel and many chemicals.