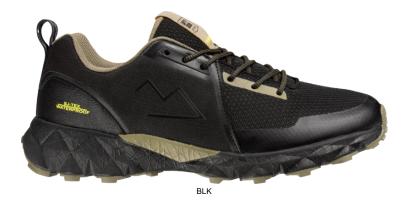

# **TAMAN**

Versatile and waterproof trail shoe that offers the ultimate blend of grip, comfort and breathability. Made to combine outdoor performance with an urban look.

|                  | _                   |
|------------------|---------------------|
| Upper            | TPU, Mesh           |
| Lining           | Mesh, Membrane      |
| Footbed          | SJ FOAM ADVENTURE   |
| Outsole          | Phylon/Rubber (NBR) |
| Sample<br>weight | 0.395 kg            |

## SJ-TEX

SJ Tex is a high-performance membrane that offers waterproof protection without compromising breathability.

## Breathable upper

Increased moisture and temperature management for extended wearer comfort.

#### SJ Foam Adventure

Featuring two layers of recycled PU foam with different densities and a recycled polyester top layer, the SJ Foam Adventure is perfect for long hikes and demanding outdoor activities.

# Rubber outsole

Rubber outsoles provide versatile functions that make them suitable for many areas of application: excellent cut resistance, heat and cold resistance, high flexibility at cold temperatures, resistance against oil, fuel and many chemicals.