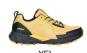

# **TAMAN**

Versatile and waterproof trail shoe that offers the ultimate blend of grip, comfort and breathability. Made to combine outdoor performance with an urban look.

|                  | _                   |
|------------------|---------------------|
| Upper            | TPU, Mesh           |
| Lining           | Mesh, Membrane      |
| Footbed          | SJ FOAM ADVENTURE   |
| Outsole          | Phylon/Rubber (NBR) |
| Sample<br>weight | 0.395 kg            |