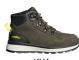

# STREET JR

STREETJR

Waterproof, breathable and modern-designed sneaker for city wanderers and outdoor lovers.

| Upper            | Textile, Waterproof Leather                                         |
|------------------|---------------------------------------------------------------------|
| Lining           | Membrane, 3D-Mesh                                                   |
| Footbed          | SJ foam footbed                                                     |
| Outsole          | Phylon/Rubber (NBR)                                                 |
| Size range       | EU 30-35 / UK 11.5-3.0 / US 12.0-3.0<br>JPN 18.5-21.5 / KOR 205-230 |
| Sample<br>weight | 0.313 kg                                                            |