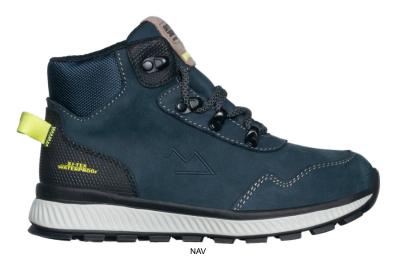

# STREET JR

STREETJR

Waterproof, breathable and modern-designed sneaker for city wanderers and outdoor lovers.

| Upper            | Textile, Waterproof Leather                                         |
|------------------|---------------------------------------------------------------------|
| Lining           | Membrane, 3D-Mesh                                                   |
| Footbed          | SJ foam footbed                                                     |
| Outsole          | Phylon/Rubber (NBR)                                                 |
| Size range       | EU 30-35 / UK 11.5-3.0 / US 12.0-3.0<br>JPN 18.5-21.5 / KOR 205-230 |
| Sample<br>weight | 0.313 kg                                                            |