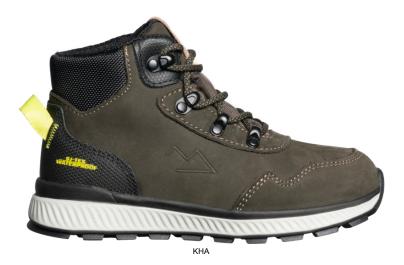

# STREET JR

STREETJR

Waterproof, breathable and modern-designed sneaker for city wanderers and outdoor lovers.

| Upper      | Textile, Waterproof Leather                                         |
|------------|---------------------------------------------------------------------|
| Lining     | Membrane, 3D-Mesh                                                   |
| Footbed    | SJ foam footbed                                                     |
| Outsole    | Phylon/Rubber (NBR)                                                 |
| Size range | EU 30-35 / UK 11.5-3.0 / US 12.0-3.0<br>JPN 18.5-21.5 / KOR 205-230 |
| Sample     | 0.313 kg                                                            |

## Waterproof (WR)

Waterproof footwear prevents liquids to enter into the shoe.

#### Rubber outsole

Rubber outsoles provide versatile functions that make them suitable for many areas of application: excellent cut resistance, heat and cold resistance, high flexibility at cold temperatures, resistance against oil, fuel and many chemicals.

#### SJ Foam

Removable comfortable antistatic footbed providing fit, guidance and optimum shock absorption in heel and forefoot. Breathable and moisture absorbing.