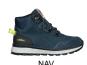

# STREET JR

STREETJR

Waterproof, breathable and modern-designed sneaker for city wanderers and outdoor lovers.

| Upper      | Textile, Waterproof Leather                                         |
|------------|---------------------------------------------------------------------|
| Lining     | Membrane, 3D-Mesh                                                   |
| Footbed    | SJ foam footbed                                                     |
| Outsole    | Phylon/Rubber (NBR)                                                 |
| Size range | EU 30-35 / UK 11.5-3.0 / US 12.0-3.0<br>JPN 18.5-21.5 / KOR 205-230 |
| Sample     | 0.313 kg                                                            |