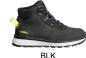

# STREET JR

STREETJR

Waterproof, breathable and modern-designed sneaker for city wanderers and outdoor lovers.

| Upper      | Textile, Waterproof Leather                                         |
|------------|---------------------------------------------------------------------|
| Lining     | Membrane, 3D-Mesh                                                   |
| Footbed    | SJ foam footbed                                                     |
| Outsole    | Phylon/Rubber (NBR)                                                 |
| Size range | EU 30-35 / UK 11.5-3.0 / US 12.0-3.0<br>JPN 18.5-21.5 / KOR 205-230 |
| Sample     | 0.313 kg                                                            |