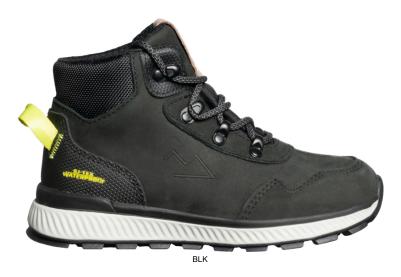

# **STREET JR**

STREETJR

Waterproof, breathable and modern-designed sneaker for city wanderers and outdoor lovers.

| Upper      | Textile, Waterproof Leather                                         |
|------------|---------------------------------------------------------------------|
| Lining     | Membrane, 3D-Mesh                                                   |
| Footbed    | SJ foam footbed                                                     |
| Outsole    | Phylon/Rubber (NBR)                                                 |
| Size range | EU 30-35 / UK 11.5-3.0 / US 12.0-3.0<br>JPN 18.5-21.5 / KOR 205-230 |
| Sample     | 0.313 kg                                                            |