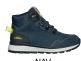

# **STREET JR**

STREETJR

Waterproof, breathable and modern-designed sneaker for city wanderers and outdoor lovers.

| Upper      | Textile, Waterproof Leather                                         |
|------------|---------------------------------------------------------------------|
| Lining     | Membrane, 3D-Mesh                                                   |
| Footbed    | SJ foam footbed                                                     |
| Outsole    | Phylon/Rubber (NBR)                                                 |
| Size range | EU 30-35 / UK 11.5-3.0 / US 12.0-3.0<br>JPN 18.5-21.5 / KOR 205-230 |
| Sample     | 0.313 kg                                                            |

## Waterproof (WR)

Waterproof footwear prevents liquids to enter into the shoe.

#### **Rubber outsole**

Rubber outsoles provide versatile functions that make them suitable for many areas of application: excellent cut resistance, heat and cold resistance, high flexibility at cold temperatures, resistance against oil, fuel and many chemicals.