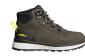

# **STREET JR**

STREETJR

Waterproof, breathable and modern-designed sneaker for city wanderers and outdoor lovers.

| Upper      | Textile, Waterproof Leather                                         |
|------------|---------------------------------------------------------------------|
| Lining     | Membrane, 3D-Mesh                                                   |
| Footbed    | SJ foam footbed                                                     |
| Outsole    | Phylon/Rubber (NBR)                                                 |
| Size range | EU 30-35 / UK 11.5-3.0 / US 12.0-3.0<br>JPN 18.5-21.5 / KOR 205-230 |
| Sample     | 0.313 kg                                                            |

## Waterproof (WR)

Waterproof footwear prevents liquids to enter into the shoe.

#### **Rubber outsole**

Rubber outsoles provide versatile functions that make them suitable for many areas of application: excellent cut resistance, heat and cold resistance, high flexibility at cold temperatures, resistance against oil, fuel and many chemicals.