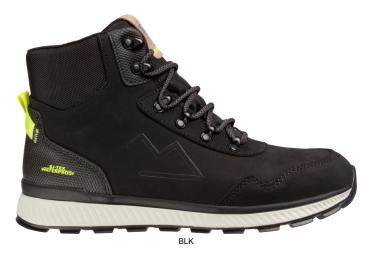

# **STREET**

Waterproof, breathable and modern-designed sneaker for city wanderers and outdoor lovers.

| Upper            | Waterproof Leather                                                |
|------------------|-------------------------------------------------------------------|
| Lining           | Membrane, 3D-Mesh                                                 |
| Footbed          | SJ foam footbed                                                   |
| Outsole          | Phylon/Rubber                                                     |
| Size range       | EU 36-47 / UK 3.5-12.0 / US 4.0-13.0<br>JPN 22.5-31 / KOR 235-310 |
| Sample<br>weight | 0.510 kg                                                          |