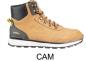

# **STREET**

Waterproof, breathable and modern-designed sneaker for city wanderers and outdoor lovers.

| Upper            | Waterproof Leather                                                |
|------------------|-------------------------------------------------------------------|
| Lining           | Membrane, 3D-Mesh                                                 |
| Footbed          | SJ foam footbed                                                   |
| Outsole          | Phylon/Rubber                                                     |
| Size range       | EU 36-47 / UK 3.5-12.0 / US 4.0-13.0<br>JPN 22.5-31 / KOR 235-310 |
| Sample<br>weight | 0.510 kg                                                          |