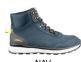

# **STREET**

Waterproof, breathable and modern-designed sneaker for city wanderers and outdoor lovers.

| Upper            | Waterproof Leather                                                |
|------------------|-------------------------------------------------------------------|
| Lining           | Membrane, 3D-Mesh                                                 |
| Footbed          | SJ foam footbed                                                   |
| Outsole          | Phylon/Rubber                                                     |
| Size range       | EU 36-47 / UK 3.5-12.0 / US 4.0-13.0<br>JPN 22.5-31 / KOR 235-310 |
| Sample<br>weight | 0.510 kg                                                          |