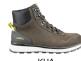

# **STREET**

Waterproof, breathable and modern-designed sneaker for city wanderers and outdoor lovers.

| Upper            | Waterproof Leather                                                |
|------------------|-------------------------------------------------------------------|
| Lining           | Membrane, 3D-Mesh                                                 |
| Footbed          | SJ foam footbed                                                   |
| Outsole          | Phylon/Rubber                                                     |
| Size range       | EU 36-47 / UK 3.5-12.0 / US 4.0-13.0<br>JPN 22.5-31 / KOR 235-310 |
| Sample<br>weight | 0.510 kg                                                          |