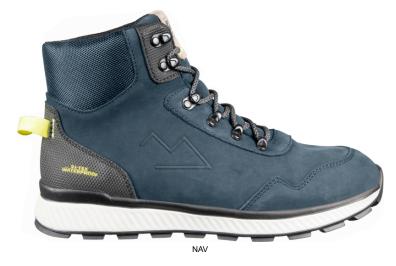

# **STREET**

Waterproof, breathable and modern-designed sneaker for city wanderers and outdoor lovers.

| Upper            | Waterproof Leather  |
|------------------|---------------------|
| Lining           | 3D-Mesh, Membrane   |
| Footbed          | SJ FOAM ADVENTURE   |
| Outsole          | Phylon/Rubber (NBR) |
| Sample<br>weight | 0.510 kg            |