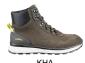

# **STREET**

Waterproof, breathable and modern-designed sneaker for city wanderers and outdoor lovers.

| Upper            | Waterproof Leather  |
|------------------|---------------------|
| Lining           | 3D-Mesh, Membrane   |
| Footbed          | SJ FOAM ADVENTURE   |
| Outsole          | Phylon/Rubber (NBR) |
| Sample<br>weight | 0.510 kg            |