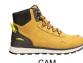

# **STREET**

Waterproof, breathable and modern-designed sneaker for city wanderers and outdoor lovers.

| Upper            | Waterproof Leather  |
|------------------|---------------------|
| Lining           | 3D-Mesh, Membrane   |
| Footbed          | SJ FOAM ADVENTURE   |
| Outsole          | Phylon/Rubber (NBR) |
| Sample<br>weight | 0.510 kg            |