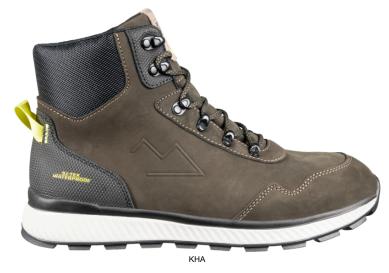

# **STREET**

Waterproof, breathable and modern-designed sneaker for city wanderers and outdoor lovers.

| Upper            | Waterproof Leather  |
|------------------|---------------------|
| Lining           | 3D-Mesh, Membrane   |
| Footbed          | SJ FOAM ADVENTURE   |
| Outsole          | Phylon/Rubber (NBR) |
| Sample<br>weight | 0.510 kg            |