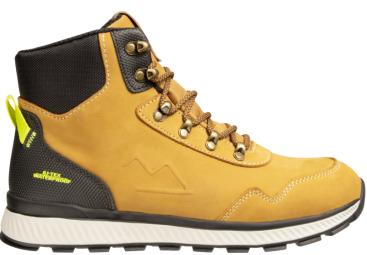

# STREET

Waterproof, breathable and modern-designed sneaker for city wanderers and outdoor lovers.

| Upper            | Waterproof Leather  |
|------------------|---------------------|
| Lining           | 3D-Mesh, Membrane   |
| Footbed          | SJ FOAM ADVENTURE   |
| Outsole          | Phylon/Rubber (NBR) |
| Sample<br>weight | 0.510 kg            |
|                  |                     |