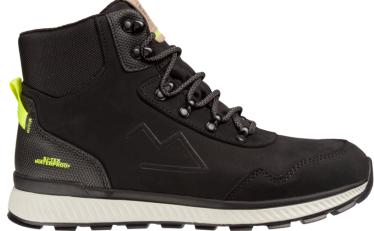

# STREET

Waterproof, breathable and modern-designed sneaker for city wanderers and outdoor lovers.

| Upper            | Waterproof Leather  |
|------------------|---------------------|
| Lining           | 3D-Mesh, Membrane   |
| Footbed          | SJ FOAM ADVENTURE   |
| Outsole          | Phylon/Rubber (NBR) |
| Sample<br>weight | 0.510 kg            |
|                  |                     |

#### Breathable leather upper

Natural leather provides a high degree of wearer comfort combined with durability in versatile applications.

#### **Rubber outsole**

Rubber outsoles provide versatile functions that make them suitable for many areas of application: excellent cut resistance, heat and cold resistance, high flexibility at cold temperatures, resistance against oil, fuel and many chemicals.