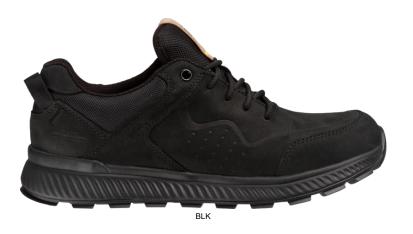

# **STEADY**

Waterproof leather sneaker that keeps you steady during all your urban and outdoor adventures. Designed to offer high performance by keeping your feet supported, comfortable and dry.

|         | -                   |
|---------|---------------------|
| Upper   | Waterproof Leather  |
| Lining  | Membrane, Mesh      |
| Footbed | SJ FOAM ADVENTURE   |
| Outsole | Phylon/Rubber (NBR) |
| Sample  | 0.426 kg            |

### Breathable leather upper

Natural leather provides a high degree of wearer comfort combined with durability in versatile applications.

#### **Rubber outsole**

Rubber outsoles provide versatile functions that make them suitable for many areas of application: excellent cut resistance, heat and cold resistance, high flexibility at cold temperatures, resistance against oil, fuel and many chemicals.