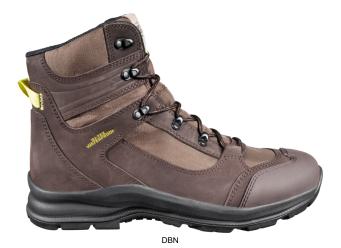

# **SIERA**

Waterproof, shock-absorbing and all-terrain walker, designed to meet modern-day explorers' needs.

| Upper            | Textile, Waterproof Leather                                     |
|------------------|-----------------------------------------------------------------|
| Lining           | Membrane, 3D-Mesh                                               |
| Footbed          | SJ foam footbed                                                 |
| Outsole          | Phylon/Rubber                                                   |
| Size range       | EU 39-47 / UK 6.0-12.0 / US 6.5-13.0<br>JPN 25-31 / KOR 255-310 |
| Sample<br>weight | 0.593 kg                                                        |