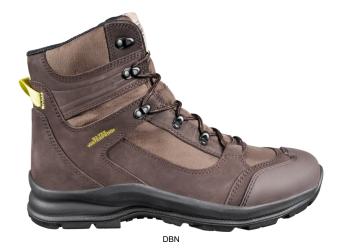

# **SIERA**

Waterproof, shock-absorbing and all-terrain walker, designed to meet modern-day explorers' needs.

| Upper            | Textile, Waterproof Leather                                     |
|------------------|-----------------------------------------------------------------|
| Lining           | Membrane, 3D-Mesh                                               |
| Footbed          | SJ foam footbed                                                 |
| Outsole          | Phylon/Rubber (NBR)                                             |
| Size range       | EU 39-47 / UK 6.0-12.0 / US 6.5-13.0<br>JPN 25-31 / KOR 255-310 |
| Sample<br>weight | 0.593 kg                                                        |