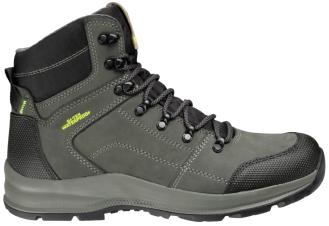

# SCOUT

Waterproof, ultra-comfortable and all-terrain family shoe for everyday exploring.

| Upper            | Waterproof Leather                                                  |
|------------------|---------------------------------------------------------------------|
| Lining           | Membrane, 3D-Mesh                                                   |
| Footbed          | SJ foam footbed                                                     |
| Outsole          | Phylon/Rubber (NBR)                                                 |
| Size range       | EU 30-47 / UK 11.5-12.0 / US 12.0-13.0<br>JPN 18.5-31 / KOR 205-310 |
| Sample<br>weight | 0.540 kg                                                            |
|                  |                                                                     |

Breathable leather upper

Natural leather provides a high degree of wearer comfort combined with durability in versatile applications.

#### 3D mesh

Three-dimensional produced distance mesh to provide increased moisture and temperature management.

#### **Rubber outsole**

Rubber outsoles provide versatile functions that make them suitable for many areas of application: excellent cut resistance, heat and cold resistance, high flexibility at cold temperatures, resistance against oil, fuel and many chemicals.

## Waterproof (WR)

Waterproof footwear prevents liquids to enter into the shoe.