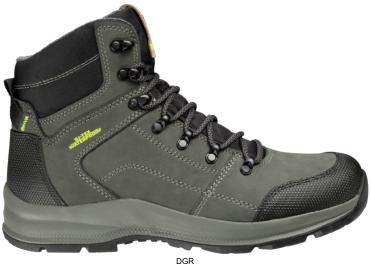

# **SCOUT**

Waterproof, ultra-comfortable and all-terrain family shoe for everyday exploring.

| Upper            | Waterproof Leather  |
|------------------|---------------------|
| Lining           | 3D-Mesh, Membrane   |
| Footbed          | SJ FOAM ADVENTURE   |
| Outsole          | Phylon/Rubber (NBR) |
| Sample<br>weight | 0.550 kg            |

## Breathable leather upper

Natural leather provides a high degree of wearer comfort combined with durability in versatile applications.

#### Rubber outsole

Rubber outsoles provide versatile functions that make them suitable for many areas of application: excellent cut resistance, heat and cold resistance, high flexibility at cold temperatures, resistance against oil, fuel and many chemicals.