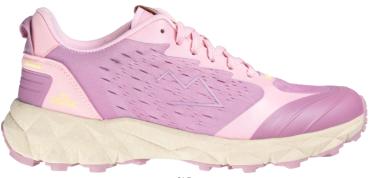

# SANTIAGO

High-performance washable hiking shoe, featuring an on-trend sneaker design, reliable grip and exceptional breathability.

| Upper            | Textile, TPU                                                      |
|------------------|-------------------------------------------------------------------|
| Lining           | Mesh                                                              |
| Footbed          | SJ foam footbed                                                   |
| Outsole          | Phylon/Rubber (NBR)                                               |
| Size range       | EU 36-47 / UK 3.5-12.0 / US 4.0-13.0<br>JPN 22.5-31 / KOR 235-310 |
| Sample<br>weight | 0.316 kg                                                          |
| ≶                |                                                                   |