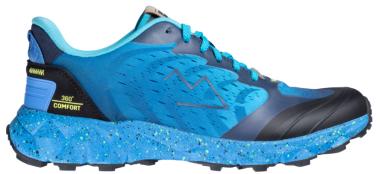

## SANTIAGO

High-performance washable hiking shoe, featuring an on-trend sneaker design, reliable grip and exceptional breathability.

| Upper            | Textile, TPU                                                      |
|------------------|-------------------------------------------------------------------|
| Lining           | Mesh                                                              |
| Footbed          | SJ foam footbed                                                   |
| Outsole          | Phylon/Rubber (NBR)                                               |
| Size range       | EU 36-47 / UK 3.5-12.0 / US 4.0-13.0<br>JPN 22.5-31 / KOR 235-310 |
| Sample<br>weight | 0.316 kg                                                          |
|                  |                                                                   |

#### 3D mesh

Three-dimensional produced distance mesh to provide increased moisture and temperature management.

#### **Breathable upper**

Increased moisture and temperature management for extended wearer comfort.

#### Washable 30°C

These shoes can be washed in a washing machine at 30°C.

#### Heel energy absorption

Heel energy absorption reduces the impact of jumps or running on the body of the wearer.