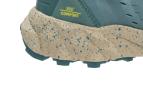

# **SANTIAGO**

High-performance washable hiking shoe, featuring an on-trend sneaker design, reliable grip and exceptional breathability.

| Upper            | Textile, TPU                                                      |
|------------------|-------------------------------------------------------------------|
| Lining           | Mesh                                                              |
| Footbed          | SJ foam footbed                                                   |
| Outsole          | Phylon/Rubber (NBR)                                               |
| Size range       | EU 36-47 / UK 3.5-12.0 / US 4.0-13.0<br>JPN 22.5-31 / KOR 235-310 |
| Sample<br>weight | 0.316 kg                                                          |

## 3D mesh

Three-dimensional produced distance mesh to provide increased moisture and temperature management.

#### Breathable upper

Increased moisture and temperature management for extended wearer comfort.