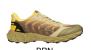

# **SANTIAGO**

High-performance washable hiking shoe, featuring an on-trend sneaker design, reliable grip and exceptional breathability.

| Upper            | Textile, TPU                                                      |
|------------------|-------------------------------------------------------------------|
| Lining           | Mesh                                                              |
| Footbed          | SJ foam footbed                                                   |
| Outsole          | Phylon/Rubber (NBR)                                               |
| Size range       | EU 36-47 / UK 3.5-12.0 / US 4.0-13.0<br>JPN 22.5-31 / KOR 235-310 |
| Sample<br>weight | 0.316 kg                                                          |