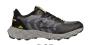

# **SANTIAGO**

High-performance washable hiking shoe, featuring an on-trend sneaker design, reliable grip and exceptional breathability.

| Upper            | Textile, TPU                                                      |
|------------------|-------------------------------------------------------------------|
| Lining           | Mesh                                                              |
| Footbed          | SJ foam footbed                                                   |
| Outsole          | Phylon/Rubber (NBR)                                               |
| Size range       | EU 36-47 / UK 3.5-12.0 / US 4.0-13.0<br>JPN 22.5-31 / KOR 235-310 |
| Sample<br>weight | 0.316 kg                                                          |

#### **Heel energy absorption**

MTG

Heel energy absorption reduces the impact of jumps or running on the body of the wearer.