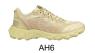

# **SANTIAGO**

High-performance washable hiking shoe, featuring an on-trend sneaker design, reliable grip and exceptional breathability.

| Upper            | Textile, TPU                                                      |
|------------------|-------------------------------------------------------------------|
| Lining           | Mesh                                                              |
| Footbed          | SJ foam footbed                                                   |
| Outsole          | Phylon/Rubber (NBR)                                               |
| Size range       | EU 36-47 / UK 3.5-12.0 / US 4.0-13.0<br>JPN 22.5-31 / KOR 235-310 |
| Sample<br>weight | 0.316 kg                                                          |