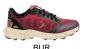

# **SANTIAGO**

High-performance washable hiking shoe, featuring an on-trend sneaker design, reliable grip and exceptional breathability.

| Upper            | Textile, TPU                                                      |
|------------------|-------------------------------------------------------------------|
| Lining           | Mesh                                                              |
| Footbed          | SJ foam footbed                                                   |
| Outsole          | Phylon/Rubber (NBR)                                               |
| Size range       | EU 36-47 / UK 3.5-12.0 / US 4.0-13.0<br>JPN 22.5-31 / KOR 235-310 |
| Sample<br>weight | 0.316 kg                                                          |