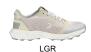

# **SANTIAGO**

High-performance washable hiking shoe, featuring an on-trend sneaker design, reliable grip and exceptional breathability.

| Upper            | Textile, TPU                                                      |
|------------------|-------------------------------------------------------------------|
| Lining           | Mesh                                                              |
| Footbed          | SJ foam footbed                                                   |
| Outsole          | Phylon/Rubber (NBR)                                               |
| Size range       | EU 36-47 / UK 3.5-12.0 / US 4.0-13.0<br>JPN 22.5-31 / KOR 235-310 |
| Sample<br>weight | 0.316 kg                                                          |