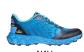

# **SANTIAGO**

High-performance washable hiking shoe, featuring an on-trend sneaker design, reliable grip and exceptional breathability.

| Upper            | Textile, TPU                                                      |
|------------------|-------------------------------------------------------------------|
| Lining           | Mesh                                                              |
| Footbed          | SJ foam footbed                                                   |
| Outsole          | Phylon/Rubber (NBR)                                               |
| Size range       | EU 36-47 / UK 3.5-12.0 / US 4.0-13.0<br>JPN 22.5-31 / KOR 235-310 |
| Sample<br>weight | 0.316 kg                                                          |