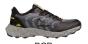

# **SANTIAGO**

High-performance washable hiking shoe, featuring an on-trend sneaker design, reliable grip and exceptional breathability.

| Upper            | Textile, TPU                                                      |
|------------------|-------------------------------------------------------------------|
| Lining           | Mesh                                                              |
| Footbed          | SJ foam footbed                                                   |
| Outsole          | Phylon/Rubber (NBR)                                               |
| Size range       | EU 36-47 / UK 3.5-12.0 / US 4.0-13.0<br>JPN 22.5-31 / KOR 235-310 |
| Sample<br>weight | 0.316 kg                                                          |