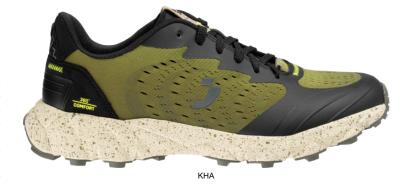

# **SANTIAGO**

High-performance washable hiking shoe, featuring an on-trend sneaker design, reliable grip and exceptional breathability.

| Upper            | Textile, TPU                                                      |
|------------------|-------------------------------------------------------------------|
| Lining           | Mesh                                                              |
| Footbed          | SJ foam footbed                                                   |
| Outsole          | Phylon/Rubber (NBR)                                               |
| Size range       | EU 36-47 / UK 3.5-12.0 / US 4.0-13.0<br>JPN 22.5-31 / KOR 235-310 |
| Sample<br>weight | 0.316 kg                                                          |