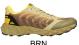

# **SANTIAGO**

High-performance washable hiking shoe, featuring an on-trend sneaker design, reliable grip and exceptional breathability.

| Upper            | Textile, TPU                                                      |
|------------------|-------------------------------------------------------------------|
| Lining           | Mesh                                                              |
| Footbed          | SJ foam footbed                                                   |
| Outsole          | Phylon/Rubber (NBR)                                               |
| Size range       | EU 36-47 / UK 3.5-12.0 / US 4.0-13.0<br>JPN 22.5-31 / KOR 235-310 |
| Sample<br>weight | 0.316 kg                                                          |