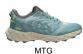

# **SANTIAGO**

High-performance washable hiking shoe, featuring an on-trend sneaker design, reliable grip and exceptional breathability.

| Upper            | Textile, TPU                                                      |
|------------------|-------------------------------------------------------------------|
| Lining           | Mesh                                                              |
| Footbed          | SJ foam footbed                                                   |
| Outsole          | Phylon/Rubber (NBR)                                               |
| Size range       | EU 36-47 / UK 3.5-12.0 / US 4.0-13.0<br>JPN 22.5-31 / KOR 235-310 |
| Sample<br>weight | 0.316 kg                                                          |