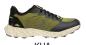

# **SANTIAGO**

High-performance washable hiking shoe, featuring an on-trend sneaker design, reliable grip and exceptional breathability.

| Upper            | Textile, TPU                                                      |
|------------------|-------------------------------------------------------------------|
| Lining           | Mesh                                                              |
| Footbed          | SJ foam footbed                                                   |
| Outsole          | Phylon/Rubber (NBR)                                               |
| Size range       | EU 36-47 / UK 3.5-12.0 / US 4.0-13.0<br>JPN 22.5-31 / KOR 235-310 |
| Sample<br>weight | 0.316 kg                                                          |