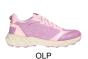

# **SANTIAGO**

High-performance washable hiking shoe, featuring an on-trend sneaker design, reliable grip and exceptional breathability.

| Upper            | Textile, TPU                                                      |
|------------------|-------------------------------------------------------------------|
| Lining           | Mesh                                                              |
| Footbed          | SJ foam footbed                                                   |
| Outsole          | Phylon/Rubber (NBR)                                               |
| Size range       | EU 36-47 / UK 3.5-12.0 / US 4.0-13.0<br>JPN 22.5-31 / KOR 235-310 |
| Sample<br>weight | 0.316 kg                                                          |