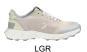

# **SANTIAGO**

High-performance washable hiking shoe, featuring an on-trend sneaker design, reliable grip and exceptional breathability.

| Upper            | Textile, TPU                                                      |
|------------------|-------------------------------------------------------------------|
| Lining           | Mesh                                                              |
| Footbed          | SJ foam footbed                                                   |
| Outsole          | Phylon/Rubber (NBR)                                               |
| Size range       | EU 36-47 / UK 3.5-12.0 / US 4.0-13.0<br>JPN 22.5-31 / KOR 235-310 |
| Sample<br>weight | 0.316 kg                                                          |