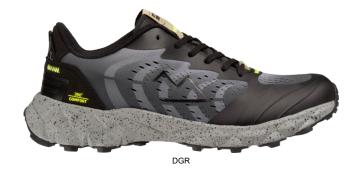

# **SANTIAGO**

High-performance washable hiking shoe, featuring an on-trend sneaker design, reliable grip and exceptional breathability.

| Upper            | Textile, TPU                                                      |
|------------------|-------------------------------------------------------------------|
| Lining           | Mesh                                                              |
| Footbed          | SJ foam footbed                                                   |
| Outsole          | Phylon/Rubber (NBR)                                               |
| Size range       | EU 36-47 / UK 3.5-12.0 / US 4.0-13.0<br>JPN 22.5-31 / KOR 235-310 |
| Sample<br>weight | 0.316 kg                                                          |