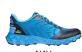

# **SANTIAGO**

High-performance washable hiking shoe, featuring an on-trend sneaker design, reliable grip and exceptional breathability.

| Upper            | Textile, TPU                                                      |
|------------------|-------------------------------------------------------------------|
| Lining           | Mesh                                                              |
| Footbed          | SJ foam footbed                                                   |
| Outsole          | Phylon/Rubber (NBR)                                               |
| Size range       | EU 36-47 / UK 3.5-12.0 / US 4.0-13.0<br>JPN 22.5-31 / KOR 235-310 |
| Sample<br>weight | 0.316 kg                                                          |