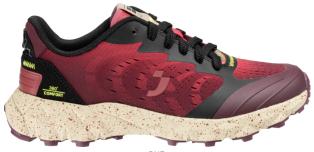

# **SANTIAGO**

High-performance washable hiking shoe, featuring an on-trend sneaker design, reliable grip and exceptional breathability.

| Upper            | Textile, TPU                                                      |
|------------------|-------------------------------------------------------------------|
| Lining           | Mesh                                                              |
| Footbed          | SJ foam footbed                                                   |
| Outsole          | Phylon/Rubber (NBR)                                               |
| Size range       | EU 36-47 / UK 3.5-12.0 / US 4.0-13.0<br>JPN 22.5-31 / KOR 235-310 |
| Sample<br>weight | 0.316 kg                                                          |
|                  |                                                                   |