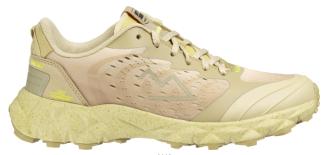

# **SANTIAGO**

High-performance washable hiking shoe, featuring an on-trend sneaker design, reliable grip and exceptional breathability.

| Upper            | Textile, TPU                                                      |
|------------------|-------------------------------------------------------------------|
| Lining           | Mesh                                                              |
| Footbed          | SJ foam footbed                                                   |
| Outsole          | Phylon/Rubber (NBR)                                               |
| Size range       | EU 36-47 / UK 3.5-12.0 / US 4.0-13.0<br>JPN 22.5-31 / KOR 235-310 |
| Sample<br>weight | 0.316 kg                                                          |
|                  |                                                                   |