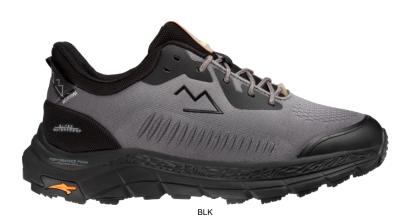

# **MANU**

Waterproof, breathable and lightweight sneaker equipped with Tiger Grip technology, ensuring unbeatable grip, dry feet and high-performance comfort on even the longest hikes.

| Upper            | Knitted Textile, TPU |
|------------------|----------------------|
| Lining           | Membrane, 3D-Mesh    |
| Footbed          | SJ FOAM ADVENTURE    |
| Outsole          | Phylon/Rubber (NBR)  |
| Sample<br>weight | 0.380 kg             |

## Tiger Grip Technology

Outsoles with Tiger Grip technology are renowned for their slip resistance, ability to withstand wear and tear and excellent traction on different surfaces, even wet and uneven ones. They are crafted with an exclusive rubber compound and engineered with specific patterns and grooves to enhance grip and stability.

### SJ Foam Adventure

Featuring two layers of recycled PU foam with different densities and a recycled polyester top layer, the SJ Foam Adventure is perfect for long hikes and demanding outdoor activities.