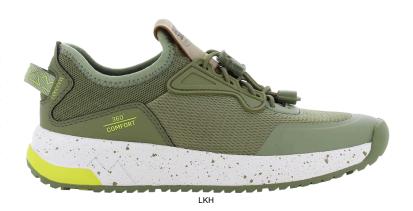

# **LOGAN JR**

# **LOGANJR**

The ultimate all-round sneaker, built to take you from the city streets to the forest trails. Lightweight, breathable and slip-on for all your on-the-go adventures, anywhere and anytime.

| Upper            | Elastic, 3D-Mesh                                                    |
|------------------|---------------------------------------------------------------------|
| Lining           | Textile                                                             |
| Footbed          | SJ foam footbed                                                     |
| Outsole          | Phylon/Rubber (NBR)                                                 |
| Size range       | EU 30-35 / UK 11.5-3.0 / US 12.0-3.0<br>JPN 18.5-21.5 / KOR 205-230 |
| Sample<br>weight | 0.190 kg                                                            |