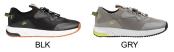

# **LOGAN**

The ultimate all-round sneaker, built to take you from the city streets to the forest trails. Lightweight, breathable and slip-on for all your on-the-go adventures, anywhere and anytime.

| Upper   | Elastic, 3D-Mesh  |
|---------|-------------------|
| Lining  | Textile           |
| Footbed | SJ FOAM ADVENTURE |
| Outsole | EVA/Rubber (NBR)  |
| Sample  | 0.307 kg          |