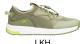

# **LOGAN**

The ultimate all-round sneaker, built to take you from the city streets to the forest trails. Lightweight, breathable and slip-on for all your on-the-go adventures, anywhere and anytime.

| Upper   | Elastic, 3D-Mesh  |
|---------|-------------------|
| Lining  | Textile           |
| Footbed | SJ FOAM ADVENTURE |
| Outsole | EVA/Rubber (NBR)  |
| Sample  | 0.307 kg          |