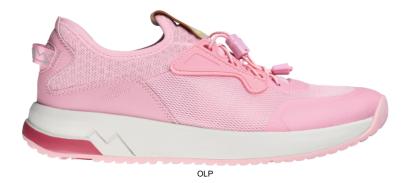

# **LOGAN**

The ultimate all-round sneaker, built to take you from the city streets to the forest trails. Lightweight, breathable and slip-on for all your on-the-go adventures, anywhere and anytime.

| Upper   | Elastic, 3D-Mesh  |
|---------|-------------------|
| Lining  | Textile           |
| Footbed | SJ FOAM ADVENTURE |
| Outsole | EVA/Rubber (NBR)  |
| Sample  | 0.307 kg          |