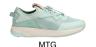

# **LOGAN**

The ultimate all-round sneaker, built to take you from the city streets to the forest trails. Lightweight, breathable and slip-on for all your on-the-go adventures, anywhere and anytime.

| Upper   | Elastic, 3D-Mesh  |
|---------|-------------------|
| Lining  | Textile           |
| Footbed | SJ FOAM ADVENTURE |
| Outsole | EVA/Rubber (NBR)  |
| Sample  | 0.307 kg          |