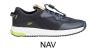

# **LOGAN**

The ultimate all-round sneaker, built to take you from the city streets to the forest trails. Lightweight, breathable and slip-on for all your on-the-go adventures, anywhere and anytime.

| Upper   | Elastic, 3D-Mesh  |
|---------|-------------------|
| Lining  | Textile           |
| Footbed | SJ FOAM ADVENTURE |
| Outsole | EVA/Rubber (NBR)  |
| Sample  | 0.307 kg          |