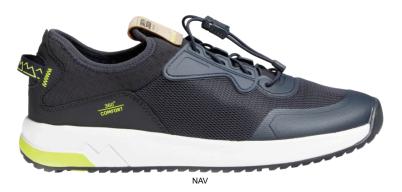

# **LOGAN**

The ultimate all-round sneaker, built to take you from the city streets to the forest trails. Lightweight, breathable and slip-on for all your on-the-go adventures, anywhere and anytime.

| Upper            | Elastic, 3D-Mesh  |
|------------------|-------------------|
| Lining           | Textile           |
| Footbed          | SJ FOAM ADVENTURE |
| Outsole          | EVA/Rubber (NBR)  |
| Sample<br>weight | 0.307 kg          |

#### Breathable upper

Increased moisture and temperature management for extended wearer comfort.

#### Stretchable upper

Super elastic and stretchable textile for improved comfort and fit.

## 360° comfort

Our 360° comfort technology ensures that your footwear fits like a second skin, eliminating annoying seams and pressure points.