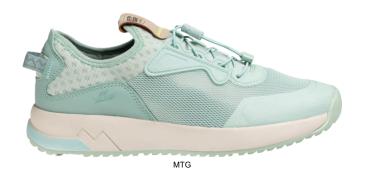

# **LOGAN**

The ultimate all-round sneaker, built to take you from the city streets to the forest trails. Lightweight, breathable and slip-on for all your on-the-go adventures, anywhere and anytime.

|                  | _                 |
|------------------|-------------------|
| Upper            | Elastic, 3D-Mesh  |
| Lining           | Textile           |
| Footbed          | SJ FOAM ADVENTURE |
| Outsole          | EVA/Rubber (NBR)  |
| Sample<br>weight | 0.307 kg          |

#### Breathable upper

Increased moisture and temperature management for extended wearer comfort.

#### SJ Foam Adventure

Featuring two layers of recycled PU foam with different densities and a recycled polyester top layer, the SJ Foam Adventure is perfect for long hikes and demanding outdoor activities.

#### Stretchable upper

Super elastic and stretchable textile for improved comfort and fit.