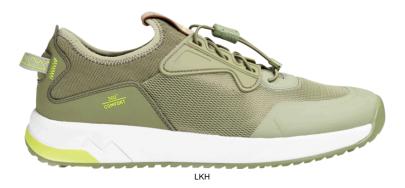

# **LOGAN**

The ultimate all-round sneaker, built to take you from the city streets to the forest trails. Lightweight, breathable and slip-on for all your on-the-go adventures, anywhere and anytime.

| Upper            | Elastic, 3D-Mesh  |
|------------------|-------------------|
| Lining           | Textile           |
| Footbed          | SJ FOAM ADVENTURE |
| Outsole          | EVA/Rubber (NBR)  |
| Sample<br>weight | 0.307 kg          |