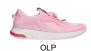

# **LOGAN**

The ultimate all-round sneaker, built to take you from the city streets to the forest trails. Lightweight, breathable and slip-on for all your on-the-go adventures, anywhere and anytime.

| Upper            | Elastic, 3D-Mesh  |
|------------------|-------------------|
| Lining           | Textile           |
| Footbed          | SJ FOAM ADVENTURE |
| Outsole          | EVA/Rubber (NBR)  |
| Sample<br>weight | 0.307 kg          |