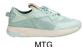

# **LOGAN**

The ultimate all-round sneaker, built to take you from the city streets to the forest trails. Lightweight, breathable and slip-on for all your on-the-go adventures, anywhere and anytime.

| Upper            | Elastic, 3D-Mesh  |
|------------------|-------------------|
| Lining           | Textile           |
| Footbed          | SJ FOAM ADVENTURE |
| Outsole          | EVA/Rubber (NBR)  |
| Sample<br>weight | 0.307 kg          |