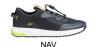

# **LOGAN**

The ultimate all-round sneaker, built to take you from the city streets to the forest trails. Lightweight, breathable and slip-on for all your on-the-go adventures, anywhere and anytime.

| Upper            | Elastic, 3D-Mesh  |
|------------------|-------------------|
| Lining           | Textile           |
| Footbed          | SJ FOAM ADVENTURE |
| Outsole          | EVA/Rubber (NBR)  |
| Sample<br>weight | 0.307 kg          |