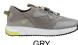

# **LOGAN**

The ultimate all-round sneaker, built to take you from the city streets to the forest trails. Lightweight, breathable and slip-on for all your on-the-go adventures, anywhere and anytime.

| Upper            | Elastic, 3D-Mesh  |
|------------------|-------------------|
| Lining           | Textile           |
| Footbed          | SJ FOAM ADVENTURE |
| Outsole          | EVA/Rubber (NBR)  |
| Sample<br>weight | 0.307 kg          |