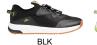

# **LOGAN**

The ultimate all-round sneaker, built to take you from the city streets to the forest trails. Lightweight, breathable and slip-on for all your on-the-go adventures, anywhere and anytime.

|                  | _                 |
|------------------|-------------------|
| Upper            | Elastic, 3D-Mesh  |
| Lining           | Textile           |
| Footbed          | SJ FOAM ADVENTURE |
| Outsole          | EVA/Rubber (NBR)  |
| Sample<br>weight | 0.307 kg          |