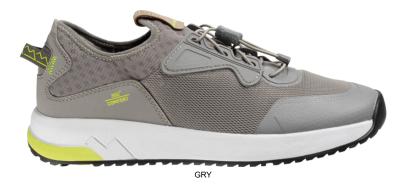

# **LOGAN**

The ultimate all-round sneaker, built to take you from the city streets to the forest trails. Lightweight, breathable and slip-on for all your on-the-go adventures, anywhere and anytime.

|                  | _                 |
|------------------|-------------------|
| Upper            | Elastic, 3D-Mesh  |
| Lining           | Textile           |
| Footbed          | SJ FOAM ADVENTURE |
| Outsole          | EVA/Rubber (NBR)  |
| Sample<br>weight | 0.307 kg          |

#### Breathable upper

Increased moisture and temperature management for extended wearer comfort.

#### SJ Foam Adventure

Featuring two layers of recycled PU foam with different densities and a recycled polyester top layer, the SJ Foam Adventure is perfect for long hikes and demanding outdoor activities.

#### Stretchable upper

Super elastic and stretchable textile for improved comfort and fit.