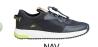

# **LOGAN**

The ultimate all-round sneaker, built to take you from the city streets to the forest trails. Lightweight, breathable and slip-on for all your on-the-go adventures, anywhere and anytime.

| Upper            | Elastic, 3D-Mesh  |
|------------------|-------------------|
| Lining           | Textile           |
| Footbed          | SJ FOAM ADVENTURE |
| Outsole          | EVA/Rubber (NBR)  |
| Sample<br>weight | 0.307 kg          |

#### Breathable upper

Increased moisture and temperature management for extended wearer comfort.

#### SJ Foam Adventure

Featuring two layers of recycled PU foam with different densities and a recycled polyester top layer, the SJ Foam Adventure is perfect for long hikes and demanding outdoor activities.

#### Stretchable upper

Super elastic and stretchable textile for improved comfort and fit.

#### Washable 30°C

These shoes can be washed in a washing machine at 30°C.