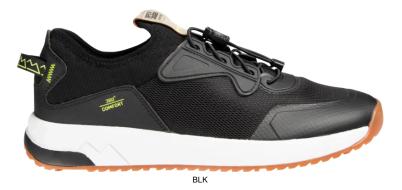

# **LOGAN**

The ultimate all-round sneaker, built to take you from the city streets to the forest trails. Lightweight, breathable and slip-on for all your on-the-go adventures, anywhere and anytime.

| Upper            | Elastic, 3D-Mesh  |
|------------------|-------------------|
| Lining           | Textile           |
| Footbed          | SJ FOAM ADVENTURE |
| Outsole          | EVA/Rubber (NBR)  |
| Sample<br>weight | 0.307 kg          |

#### Breathable upper

Increased moisture and temperature management for extended wearer comfort.

#### SJ Foam Adventure

Featuring two layers of recycled PU foam with different densities and a recycled polyester top layer, the SJ Foam Adventure is perfect for long hikes and demanding outdoor activities.

#### Stretchable upper

Super elastic and stretchable textile for improved comfort and fit.