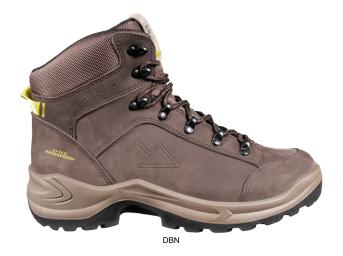

# **LEGEND**

Waterproof, shock-absorbing and all-terrain hiking boot, crafted for legendary adventures.

| Upper            | Textile, Waterproof Leather                                       |
|------------------|-------------------------------------------------------------------|
| Lining           | 3D-Mesh                                                           |
| Footbed          | SJ foam footbed                                                   |
| Outsole          | PU/PU                                                             |
| Size range       | EU 35-47 / UK 3.0-12.0 / US 3.0-13.0<br>JPN 21.5-31 / KOR 230-310 |
| Sample<br>weight | 0.665 kg                                                          |

#### Breathable leather upper

Natural leather provides a high degree of wearer comfort combined with durability in versatile applications.

### **Waterproof lining**

Keeps your feet dry and comfortable in wet environments.