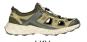

# **LANOS**

Comfortable hiking sandal that is your perfect companion for warmer days, thanks to its breathable perforated design, advanced heel energy absorption and firm grip.

| Upper            | Textile             |
|------------------|---------------------|
| Lining           | Nonwoven            |
| Footbed          | SJ FOAM ADVENTURE   |
| Outsole          | Phylon/Rubber (NBR) |
| Sample<br>weight | 0.340 kg            |

# SJ Foam Adventure

Featuring two layers of recycled PU foam with different densities and a recycled polyester top layer, the SJ Foam Adventure is perfect for long hikes and demanding outdoor activities.

# 360° comfort

Our 360° comfort technology ensures that your footwear fits like a second skin, eliminating annoying seams and pressure points.