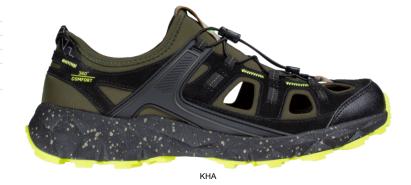

# **LANOS**

Comfortable hiking sandal that is your perfect companion for warmer days, thanks to its breathable perforated design, advanced heel energy absorption and firm grip.

| Upper            | Textile             |
|------------------|---------------------|
| Lining           | Nonwoven            |
| Footbed          | SJ FOAM ADVENTURE   |
| Outsole          | Phylon/Rubber (NBR) |
| Sample<br>weight | 0.340 kg            |

# SJ Foam Adventure

Featuring two layers of recycled PU foam with different densities and a recycled polyester top layer, the SJ Foam Adventure is perfect for long hikes and demanding outdoor activities.

# 360° comfort

Our 360° comfort technology ensures that your footwear fits like a second skin, eliminating annoying seams and pressure points.