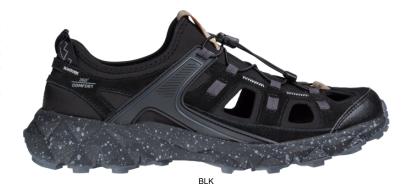

# **LANOS**

Comfortable hiking sandal that is your perfect companion for warmer days, thanks to its breathable perforated design, advanced heel energy absorption and firm grip.

| Upper            | Textile             |
|------------------|---------------------|
| Lining           | Nonwoven            |
| Footbed          | SJ FOAM ADVENTURE   |
| Outsole          | Phylon/Rubber (NBR) |
| Sample<br>weight | 0.340 kg            |

# SJ Foam Adventure

Featuring two layers of recycled PU foam with different densities and a recycled polyester top layer, the SJ Foam Adventure is perfect for long hikes and demanding outdoor activities.

# 360° comfort

Our 360° comfort technology ensures that your footwear fits like a second skin, eliminating annoying seams and pressure points.

# Stretchable upper

Super elastic and stretchable textile for improved comfort and fit.