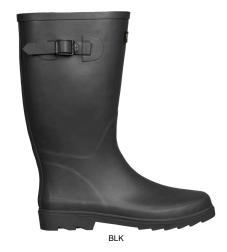

# **GRASS**

Timeless rubber rain boot, offering remarkable comfort and traction with every step.

| Upper            | Rubber (NBR)                                                      |
|------------------|-------------------------------------------------------------------|
| Lining           | N/A                                                               |
| Footbed          | SJ foam footbed                                                   |
| Outsole          | Rubber (NBR)                                                      |
| Size range       | EU 36-47 / UK 3.5-12.0 / US 4.0-13.0<br>JPN 22.5-31 / KOR 235-310 |
| Sample<br>weight | 0.868 kg                                                          |