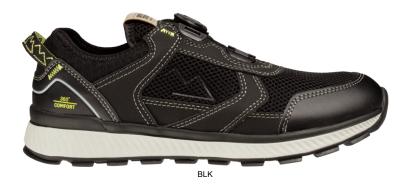

# **COLORADO**

Breathable, lightweight and washable sneaker with Twist Lock System closure that offers unbeatable grip and comfort on any adventure.

| Upper            | Synthetic Leather, 3D-Mesh                                      |
|------------------|-----------------------------------------------------------------|
| Lining           | Textile                                                         |
| Footbed          | SJ foam footbed                                                 |
| Outsole          | Phylon/Rubber                                                   |
| Size range       | EU 39-47 / UK 6.0-12.0 / US 6.5-13.0<br>JPN 25-31 / KOR 255-310 |
| Sample<br>weight | 0.335 kg                                                        |
|                  |                                                                 |

#### 3D mesh

Three-dimensional produced distance mesh to provide increased moisture and temperature management.

#### Heel energy absorption

Heel energy absorption reduces the impact of jumps or running on the body of the wearer.

## Non-marking outsole

Non-marking outsoles do not leave color marks on the ground.

#### Breathable, perforated upper

Increased moisture and temperature management for extended wearer comfort in dry working environments.

#### **Removable insole**

Renew your insole at a regular base or use your own orthopedic insoles for a higher comfort.

To extend the life of your shoes, we recommend to clean them regularly and to protect them with adequate products. Do not dry your shoes on a radiator, nor nearby a heat source.