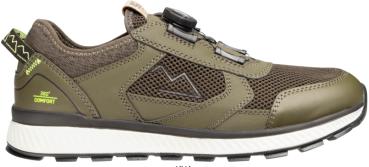

# **COLORADO**

Breathable, lightweight and washable sneaker with Twist Lock System closure that offers unbeatable grip and comfort on any adventure.

| Upper            | Synthetic Leather, 3D-Mesh |
|------------------|----------------------------|
| Lining           | Textile                    |
| Footbed          | SJ FOAM ADVENTURE          |
| Outsole          | Phylon/Rubber (NBR)        |
| Sample<br>weight | 0.335 kg                   |
|                  |                            |

### 3D mesh

Three-dimensional produced distance mesh to provide increased moisture and temperature management.

#### **SJ Foam Adventure**

Featuring two layers of recycled PU foam with different densities and a recycled polyester top layer, the SJ Foam Adventure is perfect for long hikes and demanding outdoor activities.

## **Breathable upper**

Increased moisture and temperature management for extended wearer comfort.

#### TLS (Twist Lock System)

Safety Jogger's innovative TLS closure allows you to quickly tighten and loosen your safety footwear with one hand and under any conditions, even when you are wearing safety gloves. TLS ensures a fast, safe and easy precision fit that offers enhanced comfort and enables you to perform at vour best.