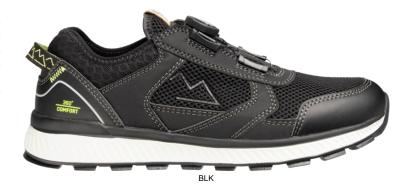

# **COLORADO**

Breathable, lightweight and washable sneaker with Twist Lock System closure that offers unbeatable grip and comfort on any adventure.

|         | •                          |  |
|---------|----------------------------|--|
| Upper   | Synthetic Leather, 3D-Mesh |  |
| Lining  | Textile                    |  |
| Footbed | SJ FOAM ADVENTURE          |  |
| Outsole | Phylon/Rubber (NBR)        |  |
| Sample  | 0.335 kg                   |  |

### TLS (Twist Lock System)

Safety Jogger's innovative TLS closure allows you to quickly tighten and loosen your safety footwear with one hand and under any conditions, even when you are wearing safety gloves. TLS ensures a fast, safe and easy precision fit that offers enhanced comfort and enables you to perform at vour best.

#### 3D mesh

Three-dimensional produced distance mesh to provide increased moisture and temperature management.