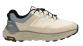

# **CARACAS**

Slip-on lightweight hiking shoe with elastic laces, featuring waterproof protection, a breathable design and Tiger Grip technology for a firm grip on any surface.

|                  | -                   |
|------------------|---------------------|
| Upper            | TPU, Mesh           |
| Lining           | Membrane, Mesh      |
| Footbed          | SJ FOAM ADVENTURE   |
| Outsole          | Phylon/Rubber (NBR) |
| Sample<br>weight | 0.420 kg            |