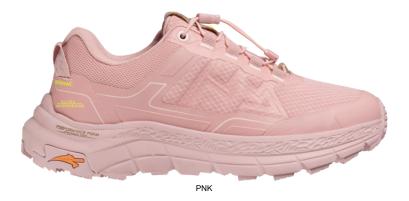

# **CARACAS**

Slip-on lightweight hiking shoe with elastic laces, featuring waterproof protection, a breathable design and Tiger Grip technology for a firm grip on any surface.

|                  | -                   |
|------------------|---------------------|
| Upper            | TPU, Mesh           |
| Lining           | Membrane, Mesh      |
| Footbed          | SJ FOAM ADVENTURE   |
| Outsole          | Phylon/Rubber (NBR) |
| Sample<br>weight | 0.420 kg            |