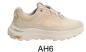

# **CARACAS**

Slip-on lightweight hiking shoe with elastic laces, featuring waterproof protection, a breathable design and Tiger Grip technology for a firm grip on any surface.

|                  | -                   |
|------------------|---------------------|
| Upper            | TPU, Mesh           |
| Lining           | Membrane, Mesh      |
| Footbed          | SJ FOAM ADVENTURE   |
| Outsole          | Phylon/Rubber (NBR) |
| Sample<br>weight | 0.420 kg            |