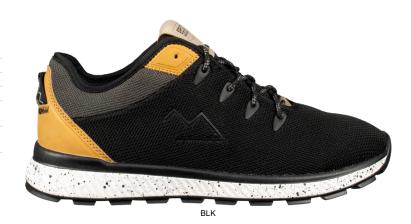

# **BOGOTA**

Hiking sneaker made from recycled materials, designed for ecoconscious adventurers that are seeking remarkable grip, heel energy absorption and breathability.

| Upper      | Knitted Recycled Textile, Leather                                 |
|------------|-------------------------------------------------------------------|
| Lining     | Recycled Mesh                                                     |
| Footbed    | SJ foam footbed                                                   |
| Outsole    | Recycled Phylon/Rubber (NBR)                                      |
| Size range | EU 40-47 / UK 7.0-12.0 / US 7.5-13.0<br>JPN 25.5-31 / KOR 260-310 |
| Sample     | 0.341 kg                                                          |