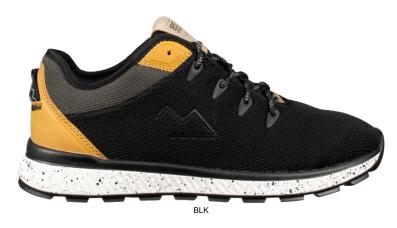

# **BOGOTA**

Hiking sneaker made from recycled materials, designed for ecoconscious adventurers that are seeking remarkable grip, heel energy absorption and breathability.

| Upper            | Knitted Recycled Textile, Leather |
|------------------|-----------------------------------|
| Lining           | Recycled Mesh                     |
| Footbed          | SJ FOAM ADVENTURE                 |
| Outsole          | Recycled Phylon/Rubber (NBR)      |
| Sample<br>weight | 0.341 kg                          |
|                  |                                   |